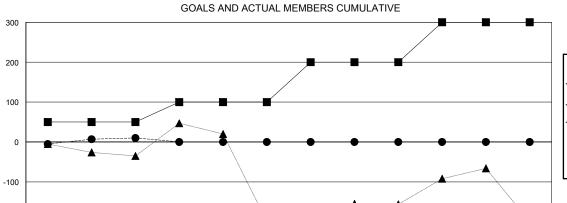

CLICK HERE FOR CUMULATIVE
MEMBERSHIP DATA

JAN

TOTAL FAMILY UNIT MEMBERS 707

FAMILY MEMBERS PAYING HALF 480

DUES

1,187 (71.98%)

-200

JULY