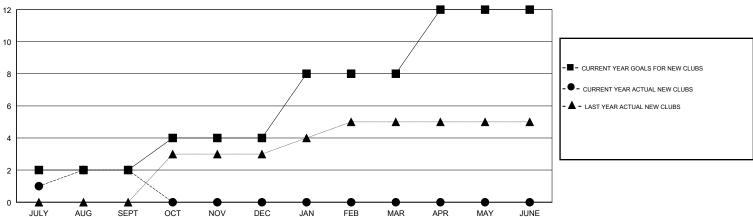

## **LOCATION PAKISTAN**

**GMT CA** 

| Clubs                 |               |           |               | Members               |                           |                         |                                              |
|-----------------------|---------------|-----------|---------------|-----------------------|---------------------------|-------------------------|----------------------------------------------|
| RESULTS FOR 2017-2018 |               |           |               | RESULTS FOR 2017-2018 |                           |                         |                                              |
| QUARTER               | NEW CLUB GOAL | NEW CLUBS | DROPPED CLUBS | QUARTER               | MEMBER GROWTH NET<br>GOAL | MEMBER GROWTH<br>ACTUAL | DROPPED MEMBERS ACTUAL (including transfers) |
| JULY/AUG/SEPT         | 2             | 2         | 0             | JULY/AUG/SEPT         | 50                        | 60                      | 50                                           |
| OCT/NOV/DEC           | 2             | 0         | 0             | OCT/NOV/DEC           | 50                        | 0                       | 0                                            |
| JAN/FEB/MAR           | 4             | 0         | 0             | JAN/FEB/MAR           | 100                       | 0                       | 0                                            |
| APR/MAY/JUNE          | 4             | 0         | 0             | APR/MAY/JUNE          | 100                       | 0                       | 0                                            |